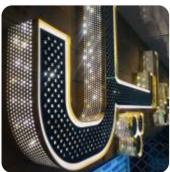

## LASER AND CNC CUTTING

The right laser cutting machine for all your needs: from fiber laser cutting machines with different powers and different processing sizes capable of processing thin to thick ferrous and non-ferrous materials, to laser tube cutting machines. Our metal signs are perfect for indoor or outdoor purposes. We are passionate about quality workmanship, unbeatable service and custom laser cutting.

## Our comprehensive site has everything you need to secure listed below:

- Custom Metal Signage
- Dimensional Letters and Logos
- Architectural Signage
- Interior and Exterior Works
- Decorative Metal/Wood Cutting
- Engraving and Etching
- Materials Cut
  - Ferrous Metal (Carbon Steel, Stainless Steel, Mild Steel)
  - Non-Ferrous Metal (Aluminum, Brass, Copper)
  - Wood (Hardwood, Plywood, MDF)
  - Acrylic (Plexiglass)
- Square Tube or Pipe Cutting
- Steel/Wood Calligraphic Cutting