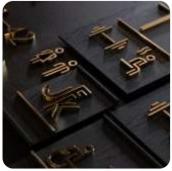

## LASER AND CNC CUTTING

The right laser cutting machine for all your needs: from fiber laser cutting machines with different powers and different processing sizes capable of processing thin to thick ferrous and non-ferrous materials, to laser tube cutting machines. Our metal signs are perfect for indoor or outdoor purposes. We are passionate about quality workmanship, unbeatable service and custom laser cutting.

## Our comprehensive site has everything you need to secure listed below:

- Custom Metal Signage
- Dimensional Letters and Logos
- Architectural Signage
- Interior and Exterior Works
- Decorative Metal/Wood Cutting
- Engraving and Etching
- Materials Cut
  - Ferrous Metal (Carbon Steel, Stainless Steel, Mild Steel)
  - Non-Ferrous Metal (Aluminum, Brass, Copper)
  - Wood (Hardwood, Plywood, MDF)
  - Acrylic (Plexiglass)
- Square Tube or Pipe Cutting
- Steel/Wood Calligraphic Cutting