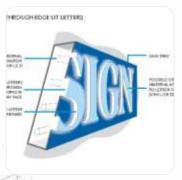

## OUR SIGNAGE SEGMENTS

Laser & CNC Cutting

Indoor signage

Outdoor signage

## LASER AND CNC CUTTING

The right laser cutting machine for all your needs: from fiber laser cutting machines with different powers and different processing sizes capable of processing thin to thick ferrous and non-ferrous materials, to laser tube cutting machines. Our metal signs are perfect for indoor or outdoor purposes. We are passionate about quality workmanship, unbeatable service and custom laser cutting.

## Our comprehensive site has everything you need to secure listed below:

- Custom Metal Signage
- Dimensional Letters and Logos
- Architectural Signage
- Interior and Exterior Works
- Decorative Metal/Wood Cutting
- Engraving and Etching
- Materials Cut
  - Ferrous Metal (Carbon Steel, Stainless Steel, Mild Steel)
  - Non-Ferrous Metal (Aluminum, Brass, Copper)
  - Wood (Hardwood, Plywood, MDF)
  - Acrylic (Plexiglass)
- Square Tube or Pipe Cutting
- Steel/Wood Calligraphic Cutting