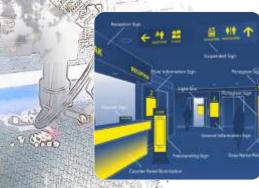

## **AVIATION & TRANSPORT**

As global Air travels continues to grow, it has become important to deliver information to passengers in the most concise and personalized manner. Airport signage solution is one of the most effective ways to share the real-time information with the passenger and also facilitating seamless opportunity to the brand advertisements. Aviation and transportation signage play a vital role in ensuring the safe and efficient movement of vehicles, passengers, and goods within airports, train stations, bus terminals, and other transportation hubs.