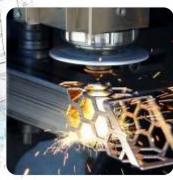

## LASER AND CNC CUTTING

The right laser cutting machine for all your needs: from fiber laser cutting machines with different powers and different processing sizes capable of processing thin to thick ferrous and non-ferrous materials, to laser tube cutting machines. Our metal signs are perfect for indoor or outdoor purposes. We are passionate about quality workmanship, unbeatable service and custom laser cutting.

## Our comprehensive site has everything you need to secure listed below:

- Custom Metal Signage
- Dimensional Letters and Logos
- Architectural Signage
- Interior and Exterior Works
- Decorative Metal/Wood Cutting
- Engraving and Etching
- Materials Cut
  - Ferrous Metal (Carbon Steel, Stainless Steel, Mild Steel)
  - Non-Ferrous Metal (Aluminum, Brass, Copper)
  - Wood (Hardwood, Plywood, MDF)
  - Acrylic (Plexiglass)
- Square Tube or Pipe Cutting
- Steel/Wood Calligraphic Cutting